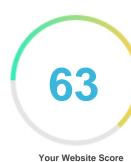

#### Introduction

This report provides a review of the key factors that influence the SEO and usability of your website.

The homepage rank is a grade on a 100-point scale that represents your Internet Marketing Effectiveness. The algorithm is based on 70 criteria including search engine data, website structure, site performance and others. A rank lower than 40 means that there are a lot of areas to improve. A rank above 70 is a good mark and means that your website is probably well optimized.