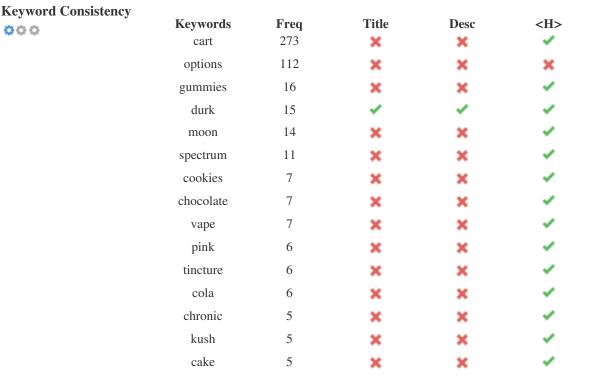

This table highlights the importance of being consistent with your use of keywords.

To improve the chance of ranking well in search results for a specific keyword, make sure you include it in some or all of the following: page URL, page content, title tag, meta description, header tags, image alt attributes, internal link anchor text and backlink anchor text.