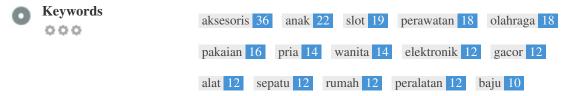

This Keyword Cloud provides an insight into the frequency of keyword usage within the page.

It's important to carry out keyword research to get an understanding of the keywords that your audience is using. There are a number of keyword research tools available online to help you choose which keywords to target.

| Keywords   | Freq | Title | Desc | <h></h> |
|------------|------|-------|------|---------|
| aksesoris  | 36   | ×     | ×    | ×       |
| anak       | 22   | ×     | ×    | ×       |
| slot       | 19   | ×     | ×    | 1       |
| perawatan  | 18   | ×     | ×    | ×       |
| olahraga   | 18   | ×     | ×    | ×       |
| pakaian    | 16   | ×     | ×    | ×       |
| pria       | 14   | ×     | ×    | ×       |
| wanita     | 14   | ×     | ×    | ×       |
| elektronik | 12   | ×     | ×    | ×       |
| gacor      | 12   | ×     | ×    | 1       |
| alat       | 12   | ×     | ×    | ×       |
| sepatu     | 12   | ×     | ×    | ×       |
| rumah      | 12   | ×     | ×    | ×       |
| peralatan  | 12   | ×     | ×    | ×       |
| baju       | 10   | ×     | ×    | ×       |

This table highlights the importance of being consistent with your use of keywords.

To improve the chance of ranking well in search results for a specific keyword, make sure you include it in some or all of the following: page URL, page content, title tag, meta description, header tags, image alt attributes, internal link anchor text and backlink anchor text.