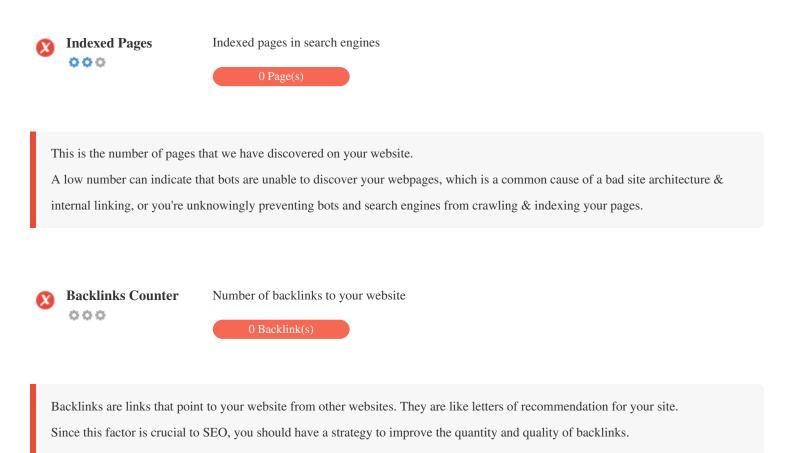

nt has been detected on this page

Frames can cause problems on your web page because search engines will not crawl or index the content within them. Avoid frames whenever possible and use a NoFrames tag if you must use them.



000

**Domain Registration** Exactly how many years and months

Domain Age: 0 Years, 103 Days Created Date: 24th-Aug-2023

Updated Date: 29th-Aug-2023

Expiry Date: 24th-Aug-2024

Domain age matters to a certain extent and newer domains generally struggle to get indexed and rank high in search results for their first few months (depending on other associated ranking factors). Consider buying a second-hand domain name.

Do you know that you can register your domain for up to 10 years? By doing so, you will show the world that you are serious about your business.







#### **Usability**



http://leodoss.com Length: 7 characters

Keep your URLs short and avoid long domain names when possible.

A descriptive URL is better recognized by search engines.

A user should be able to look at the address bar and make an accurate guess about the content of the page before reaching it (e.g.,

http://www.mysite.com/en/products).

Favicon

党 Great, your website has a favicon.

Favicons improve a brand's visibility.

As a favicon is especially important for users bookmarking your website, make sure it is consistent with your brand.



Custom 404 Page

Great, your website has a custom 404 error page.

When a visitor encounters a 404 File Not Found error on your site, you're on the verge of losing the visitor that you've worked so

hard to obtain through the search