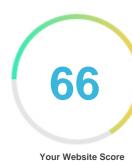

#### Introduction

This report provides a review of the key factors that influence the SEO and usability of your website.

The homepage rank is a grade on a 100-point scale that represents your Internet Marketing Effectiveness. The algorithm is based on 70 criteria including search engine data, website structure, site performance and others. A rank lower than 40 means that there are a lot of areas to improve. A rank above 70 is a good mark and means that your website is probably well optimized.

Internal pages are ranked on a scale of A+ through E and are based on an analysis of nearly 30 criteria.

Our reports provide actionable advice to improve a site's business objectives.

Please contact us for more information.