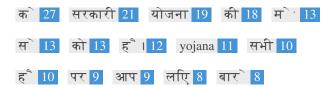

This Keyword Cloud provides an insight into the frequency of keyword usage within the page.

It's important to carry out keyword research to get an understanding of the keywords that your audience is using. There are a number of keyword research tools available online to help you choose which keywords to target.

| Keywords    | Freq | Title | Desc | <h></h>  |
|-------------|------|-------|------|----------|
| क           | 27   | ×     | ×    | ~        |
| सरकारी      | 21   | ×     | ×    | <b>*</b> |
| योजना       | 19   | ×     | ✓    | <b>*</b> |
| की          | 18   | ×     | ×    | ~        |
| <b>म</b> े. | 13   | ×     | ×    | ~        |
| स           | 13   | ×     | ×    | ~        |
| को          | 13   | ×     | ×    | ×        |
| है ।        | 12   | ×     | ×    | ×        |
| yojana      | 11   | ✓     | ✓    | ~        |
| सभी         | 10   | ×     | ×    | ×        |
| ह           | 10   | ×     | ×    | ~        |
| पर          | 9    | ×     | ×    | ~        |
| आप          | 9    | ×     | ×    | ×        |
| लिए         | 8    | ×     | ×    | ~        |
| बार         | 8    | ×     | ×    | -        |

This table highlights the importance of being consistent with your use of keywords.

To improve the chance of ranking well in search results for a specific keyword, make sure you include it in some or all of the following: page URL, page content, title tag, meta description, header tags, image alt attributes, internal link anchor text and backlink anchor text.