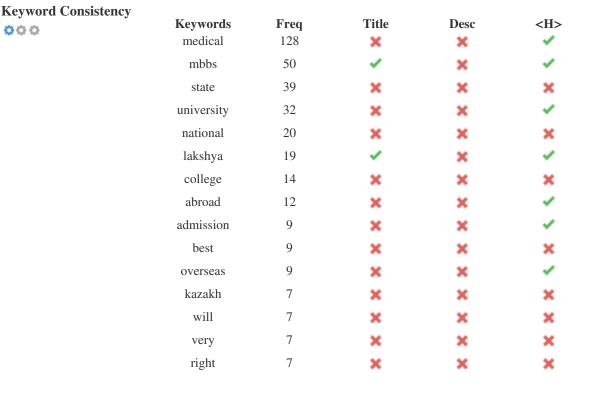

This table highlights the importance of being consistent with your use of keywords.

To improve the chance of ranking well in search results for a specific keyword, make sure you include it in some or all of the following: page URL, page content, title tag, meta description, header tags, image alt attributes, internal link anchor text and backlink anchor text.