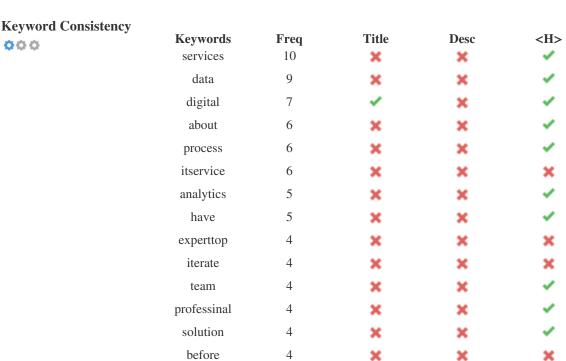

4

This table highlights the importance of being consistent with your use of keywords.

drive

To improve the chance of ranking well in search results for a specific keyword, make sure you include it in some or all of the following: page URL, page content, title tag, meta description, header tags, image alt attributes, internal link anchor text and backlink anchor text.