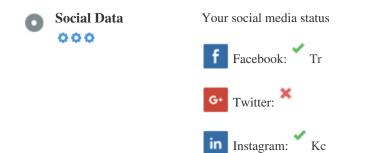

## Social

Social data refers to data individuals create that is knowingly and voluntarily shared by them.

Cost and overhead previously rendered this semi-public form of communication unfeasible.

But advances in social networking technology from 2004-2010 has made broader concepts of sharing possible.