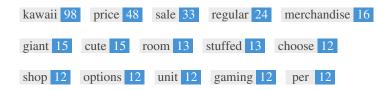

This Keyword Cloud provides an insight into the frequency of keyword usage within the page.

It's important to carry out keyword research to get an understanding of the keywords that your audience is using. There are a number of keyword research tools available online to help you choose which keywords to target.

| <b>Keywords</b><br>kawaii | Freq<br>98 | Title<br>✓ | Desc     | <h></h> |
|---------------------------|------------|------------|----------|---------|
| price                     | 48         | ×          | ×        | ×       |
| sale                      | 33         | ×          | ×        | ×       |
| regular                   | 24         | ×          | ×        | ×       |
| merchandise               | 16         | <b>✓</b>   | ×        | -       |
| giant                     | 15         | ×          | ×        | -       |
| cute                      | 15         | ×          | ✓        | -       |
| room                      | 13         | ×          | ×        | -       |
| stuffed                   | 13         | ×          | ×        | -       |
| choose                    | 12         | ×          | ×        | ×       |
| shop                      | 12         | ✓          | ✓        | -       |
| options                   | 12         | ×          | ×        | ×       |
| unit                      | 12         | ×          | ×        | ×       |
| gaming                    | 12         | ×          | <b>✓</b> | ~       |
| per                       | 12         | ×          | ×        | ×       |

This table highlights the importance of being consistent with your use of keywords.

To improve the chance of ranking well in search results for a specific keyword, make sure you include it in some or all of the following: page URL, page content, title tag, meta description, header tags, image alt attributes, internal link anchor text and backlink anchor text.