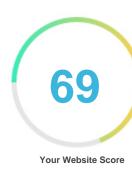

#### Introduction

This report provides a review of the key factors that influence the SEO and usability of your website.

The homepage rank is a grade on a 100-point scale that represents your Internet Marketing Effectiveness. The algorithm is based on 70 criteria including search engine data, website structure, site performance and others. A rank lower than 40 means that there are a lot of areas to improve. A rank above 70 is a good mark and means that your website is probably well optimized.