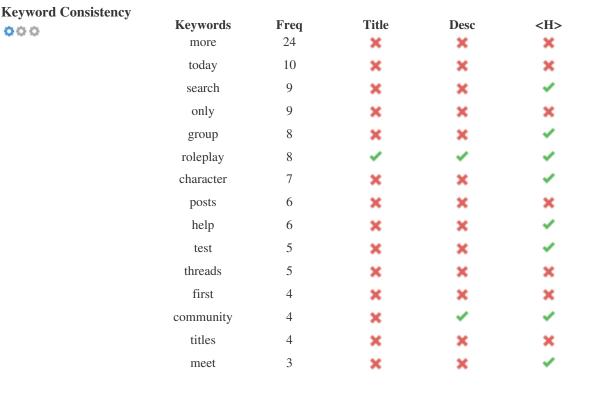

This table highlights the importance of being consistent with your use of keywords.

To improve the chance of ranking well in search results for a specific keyword, make sure you include it in some or all of the following: page URL, page content, title tag, meta description, header tags, image alt attributes, internal link anchor text and backlink anchor text.