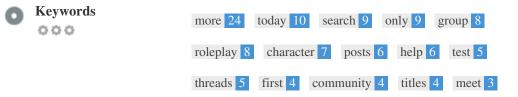

This Keyword Cloud provides an insight into the frequency of keyword usage within the page.

It's important to carry out keyword research to get an understanding of the keywords that your audience is using. There are a number of keyword research tools available online to help you choose which keywords to target.