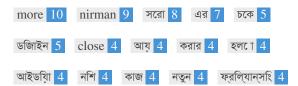

This Keyword Cloud provides an insight into the frequency of keyword usage within the page.

It's important to carry out keyword research to get an understanding of the keywords that your audience is using. There are a number of keyword research tools available online to help you choose which keywords to target.

| Keywords     | Freq | Title | Desc     | <h></h>  |
|--------------|------|-------|----------|----------|
| more         | 10   | ×     | ×        | ×        |
| nirman       | 9    | ✓     | <b>✓</b> | <b>*</b> |
| সরো          | 8    | ×     | ×        | <b>~</b> |
| এর           | 7    | ×     | ×        | <b>*</b> |
| চকে          | 5    | ×     | ×        | <b>*</b> |
| ডজাইন        | 5    | ×     | ×        | <b>*</b> |
| close        | 4    | ×     | ×        | ×        |
| আয়          | 4    | ×     | ×        | <b>*</b> |
| করার         | 4    | ×     | ×        | <b>*</b> |
| হল ৌ         | 4    | ×     | ×        | ×        |
| আইডয়াি      | 4    | ×     | ×        | <b>*</b> |
| न[क]         | 4    | ×     | ×        | <b>*</b> |
| কাজ          | 4    | ×     | ×        | ×        |
| নতুন         | 4    | ×     | ×        | <b>*</b> |
| ফ্রলি্যান্সং | 4    | ×     | ×        | <b>*</b> |

This table highlights the importance of being consistent with your use of keywords.

To improve the chance of ranking well in search results for a specific keyword, make sure you include it in some or all of the following: page URL, page content, title tag, meta description, header tags, image alt attributes, internal link anchor text and backlink anchor text.