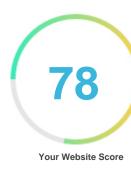

#### Introduction

This report provides a review of the key factors that influence the SEO and usability of your website.

The homepage rank is a grade on a 100-point scale that represents your Internet Marketing Effectiveness. The algorithm is based on 70 criteria including search engine data, website structure, site performance and others. A rank lower than 40 means that there are a lot of areas to improve. A rank above 70 is a good mark and means that your website is probably well optimized.