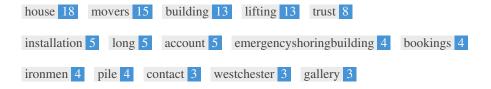

While it is important to ensure every page has an H1 tag, never include more than one per page. Instead, use multiple H2 - H6 tags.

This Keyword Cloud provides an insight into the frequency of keyword usage within the page.

It's important to carry out keyword research to get an understanding of the keywords that your audience is using. There are a number of keyword research tools available online to help you choose which keywords to target.

| Keywords        | Freq       | Title    | Desc     | <h></h> |
|-----------------|------------|----------|----------|---------|
| house           | 18         | ×        | ~        | -       |
| movers          | 15         | <b>✓</b> | ×        | -       |
| building        | 13         | <b>✓</b> | <b>✓</b> | -       |
| lifting         | 13         | ×        | ✓        | ~       |
| trust           | 8          | ×        | ×        | -       |
| installation    | 5          | ×        | ×        | ×       |
| long            | 5          | <b>✓</b> | ×        | ×       |
| account         | 5          | ×        | ×        | ×       |
| emergencyshorin | gbuildiAng | ×        | ×        | ×       |
| bookings        | 4          | ×        | ×        | ×       |
| ironmen         | 4          | ✓        | ×        | -       |
| pile            | 4          | ×        | ✓        | ×       |
| contact         | 3          | ×        | ×        | -       |
| westchester     | 3          | ×        | ×        | ×       |
| gallery         | 3          | ×        | ×        | ×       |

This table highlights the importance of being consistent with your use of keywords.

To improve the chance of ranking well in search results for a specific keyword, make sure you include it in some or all of the following: page URL, page content, title tag, meta description, header tags, image alt attributes, internal link anchor text and backlink anchor text.