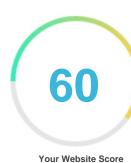

#### Introduction

This report provides a review of the key factors that influence the SEO and usability of your website.

The homepage rank is a grade on a 100-point scale that represents your Internet Marketing Effectiveness. The algorithm is based on 70 criteria including search engine data, website structure, site performance and others. A rank lower than 40 means that there are a lot of areas to improve. A rank above 70 is a good mark and means that your website is probably well optimized.