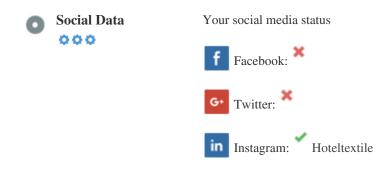

## Social

Social data refers to data individuals create that is knowingly and voluntarily shared by them.

Cost and overhead previously rendered this semi-public form of communication unfeasible.

But advances in social networking technology from 2004-2010 has made broader concepts of sharing possible.