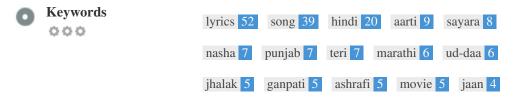

This Keyword Cloud provides an insight into the frequency of keyword usage within the page.

It's important to carry out keyword research to get an understanding of the keywords that your audience is using. There are a number of keyword research tools available online to help you choose which keywords to target.

| Keywords | Freq | Title | Desc | <h></h> |
|----------|------|-------|------|---------|
| lyrics   | 52   | ×     | ×    | × .     |
| song     | 39   | ×     | ×    | × .     |
| hindi    | 20   | ×     | ×    | × .     |
| aarti    | 9    | ×     | ×    | × .     |
| sayara   | 8    | ×     | ×    | × .     |
| nasha    | 7    | ×     | ×    | × .     |
| punjab   | 7    | ×     | ×    | × .     |
| teri     | 7    | ×     | ×    | × .     |
| marathi  | 6    | ×     | ×    | × .     |
| ud-daa   | 6    | ×     | ×    | × .     |
| jhalak   | 5    | ×     | ×    | × .     |
| ganpati  | 5    | ×     | ×    | × .     |
| ashrafi  | 5    | ×     | ×    | × .     |
| movie    | 5    | ×     | ×    | × .     |
| jaan     | 4    | ×     | ×    | × .     |
|          |      |       |      |         |