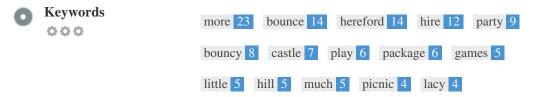

This Keyword Cloud provides an insight into the frequency of keyword usage within the page.

It's important to carry out keyword research to get an understanding of the keywords that your audience is using. There are a number of keyword research tools available online to help you choose which keywords to target.

This table highlights the importance of being consistent with your use of keywords.

To improve the chance of ranking well in search results for a specific keyword, make sure you include it in some or all of the following: page URL, page content, title tag, meta description, header tags, image alt attributes, internal link anchor text and backlink anchor text.