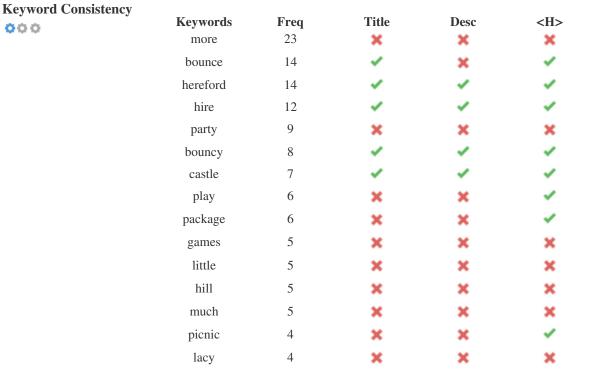

This table highlights the importance of being consistent with your use of keywords.

To improve the chance of ranking well in search results for a specific keyword, make sure you include it in some or all of the following: page URL, page content, title tag, meta description, header tags, image alt attributes, internal link anchor text and backlink anchor text.