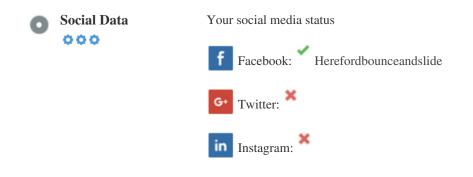

### Social

Social data refers to data individuals create that is knowingly and voluntarily shared by them.

Cost and overhead previously rendered this semi-public form of communication unfeasible.

But advances in social networking technology from 2004-2010 has made broader concepts of sharing possible.