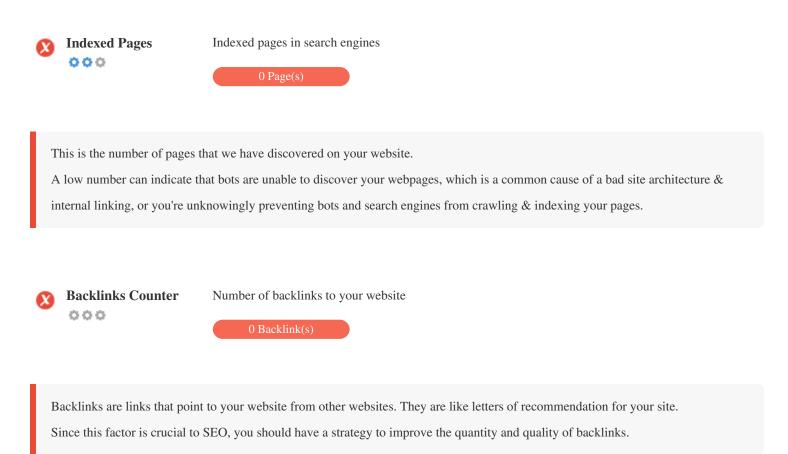

While there's no exact limit to the number of links you should include on a page, best practice is to avoid exceeding 200 links.

Links pass value from one page to another, but the amount of value that can be passed is split between all of the links on a page. This means that adding unnecessary links will dilute the potential value attributed to your other links.

Using the Nofollow attribute prevents value from being passed to the linking page, but it's worth noting that these links are still taken into account when calculating the value that is passed through each link, so Nofollow links can also dilute pagerank.

Broken Links

No broken links were found on this web page

Broken links send users to non-existing web pages. They are bad for your site's usability, reputation and SEO. If you find broken links in the future, take the time to replace or remove each one.