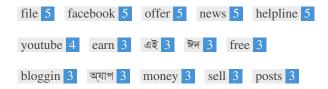

This Keyword Cloud provides an insight into the frequency of keyword usage within the page.

It's important to carry out keyword research to get an understanding of the keywords that your audience is using. There are a number of keyword research tools available online to help you choose which keywords to target.

| Keywords | Freq | Title | Desc | <h></h>  |
|----------|------|-------|------|----------|
| file     | 5    | ×     | ×    | ~        |
| facebook | 5    | ×     | ×    | ~        |
| offer    | 5    | ×     | ×    | ×        |
| news     | 5    | ×     | ✓    | ×        |
| helpline | 5    | ✓     | ✓    | ×        |
| youtube  | 4    | ×     | ×    | <b>~</b> |
| earn     | 3    | ×     | ×    | ~        |
| এই       | 3    | ×     | ×    | ×        |
| ঈদ       | 3    | ×     | ×    | ~        |
| free     | 3    | ×     | ×    | <b>~</b> |
| bloggin  | 3    | ×     | ×    | ×        |
| অ্যাপ    | 3    | ×     | ×    | <b>~</b> |
| money    | 3    | ×     | ×    | ×        |
| sell     | 3    | ×     | ×    | ×        |
| posts    | 3    | ×     | ×    | -        |

This table highlights the importance of being consistent with your use of keywords.

To improve the chance of ranking well in search results for a specific keyword, make sure you include it in some or all of the following: page URL, page content, title tag, meta description, header tags, image alt attributes, internal link anchor text and backlink anchor text.