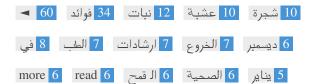

This Keyword Cloud provides an insight into the frequency of keyword usage within the page.

It's important to carry out keyword research to get an understanding of the keywords that your audience is using. There are a number of keyword research tools available online to help you choose which keywords to target.

| Keywords | Freq | Title | Desc | <h></h>  |
|----------|------|-------|------|----------|
| <b>◄</b> | 60   | ×     | ×    | ×        |
| فوائد    | 34   | ×     | ×    | <b>*</b> |
| نبات     | 12   | ×     | ×    | ~        |
| عشبة     | 10   | ×     | ×    | ~        |
| شجرة     | 10   | ×     | ×    | ~        |
| في       | 8    | ×     | ×    | ×        |
| الطب     | 7    | ×     | ✓    | ~        |
| ارشادات  | 7    | ×     | ×    | ×        |
| الخروع   | 7    | ×     | ×    | ~        |
| ديسمبر   | 6    | ×     | ×    | ×        |
| more     | 6    | ×     | ×    | ×        |
| read     | 6    | ×     | ×    | ×        |
| ال قمح   | 6    | ×     | ×    | <b>*</b> |
| الصحية   | 6    | ×     | ×    | ~        |
| يناير    | 5    | ×     | ×    | ×        |

This table highlights the importance of being consistent with your use of keywords.

To improve the chance of ranking well in search results for a specific keyword, make sure you include it in some or all of the following: page URL, page content, title tag, meta description, header tags, image alt attributes, internal link anchor text and backlink anchor text.