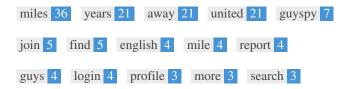

While it is important to ensure every page has an H1 tag, never include more than one per page. Instead, use multiple H2 - H6 tags.

This Keyword Cloud provides an insight into the frequency of keyword usage within the page.

It's important to carry out keyword research to get an understanding of the keywords that your audience is using. There are a number of keyword research tools available online to help you choose which keywords to target.

| Keywords | Freq | Title | Desc | <h></h>  |
|----------|------|-------|------|----------|
| miles    | 36   | ×     | ×    | ×        |
| years    | 21   | ×     | ×    | ×        |
| away     | 21   | ×     | ×    | ×        |
| united   | 21   | ×     | ×    | ×        |
| guyspy   | 7    | ✓     | ×    | ~        |
| join     | 5    | ×     | ×    | <b>~</b> |
| find     | 5    | ×     | ×    | <b>~</b> |
| english  | 4    | ×     | ×    | ×        |
| mile     | 4    | ×     | ×    | ×        |
| report   | 4    | ×     | ×    | <b>~</b> |
| guys     | 4    | ✓     | ×    | <b>~</b> |
| login    | 4    | ×     | ×    | ×        |
| profile  | 3    | ×     | ×    | ×        |
| more     | 3    | ×     | ×    | ~        |
| search   | 3    | ×     | ×    | ×        |

This table highlights the importance of being consistent with your use of keywords.

To improve the chance of ranking well in search results for a specific keyword, make sure you include it in some or all of the following: page URL, page content, title tag, meta description, header tags, image alt attributes, internal link anchor text and backlink anchor text.