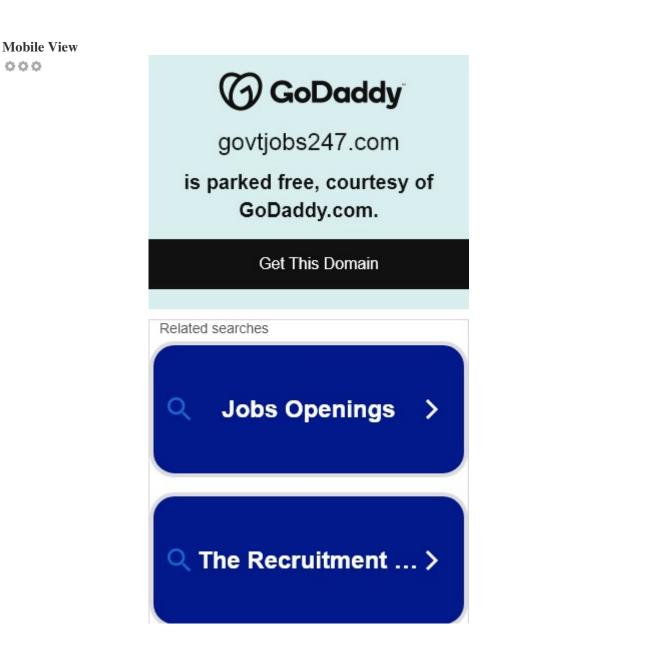

#### Mobile

Mobile Friendliness

Awesome! This page is mobile-friendly! Your mobile friendly score is 80/100

Mobile Friendliness refers to the usability aspects of your mobile website, which Google uses as a ranking signal in mobile search results.

 Mobile Compatibility
 Perfect, no embedded objects detected.

 •••••
 ••••

Embedded Objects such as Flash, Silverlight or Java. It should only be used for specific enhancements.

But avoid using Embedded Objects, so your content can be accessed on all devices.

The number of people using the Mobile Web is huge; over 75 percent of consumers have access to smartphones. ??

Your website should look nice on the most popular mobile devices.

Tip: Use an analytics tool to track mobile usage of your website.