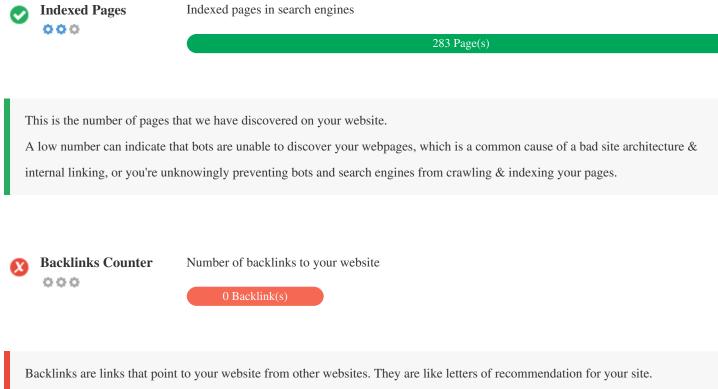

your business.

Since this factor is crucial to SEO, you should have a strategy to improve the quantity and quality of backlinks.