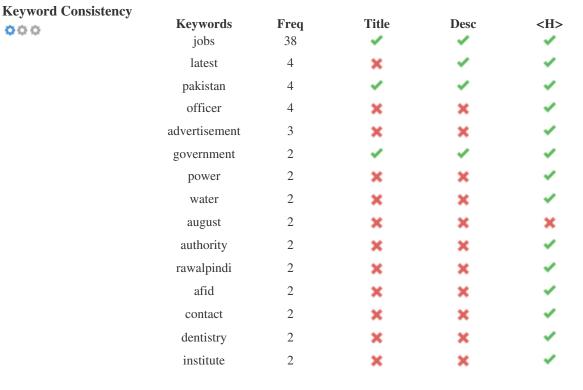

This table highlights the importance of being consistent with your use of keywords.

To improve the chance of ranking well in search results for a specific keyword, make sure you include it in some or all of the following: page URL, page content, title tag, meta description, header tags, image alt attributes, internal link anchor text and backlink anchor text.