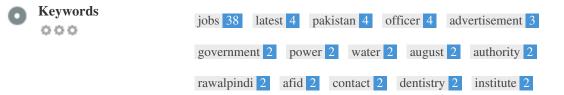

This Keyword Cloud provides an insight into the frequency of keyword usage within the page.

It's important to carry out keyword research to get an understanding of the keywords that your audience is using. There are a number of keyword research tools available online to help you choose which keywords to target.