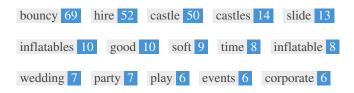

While it is important to ensure every page has an H1 tag, never include more than one per page. Instead, use multiple H2 - H6 tags.

This Keyword Cloud provides an insight into the frequency of keyword usage within the page.

| Keywords    | Freq | Title    | Desc     | <h></h>  |
|-------------|------|----------|----------|----------|
| bouncy      | 69   | <b>~</b> | <b>~</b> | ~        |
| hire        | 52   | <b>~</b> | ×        | ~        |
| castle      | 50   | ✓        | <b>✓</b> | <b>*</b> |
| castles     | 14   | ×        | ✓        | ~        |
| slide       | 13   | ×        | ×        | ×        |
| inflatables | 10   | ×        | ✓        | <b>~</b> |
| good        | 10   | ×        | <b>✓</b> | <b>*</b> |
| soft        | 9    | ×        | ×        | <b>*</b> |
| time        | 8    | ×        | <b>✓</b> | <b>*</b> |
| inflatable  | 8    | ×        | <b>✓</b> | <b>*</b> |
| wedding     | 7    | ×        | ×        | ×        |
| party       | 7    | ×        | ×        | <b>*</b> |
| play        | 6    | ×        | ×        | <b>*</b> |
| events      | 6    | ×        | ×        | ×        |
| corporate   | 6    | ×        | ×        | ×        |

This table highlights the importance of being consistent with your use of keywords.

To improve the chance of ranking well in search results for a specific keyword, make sure you include it in some or all of the following: page URL, page content, title tag, meta description, header tags, image alt attributes, internal link anchor text and backlink anchor text.