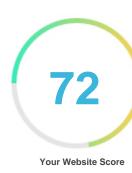

#### Introduction

This report provides a review of the key factors that influence the SEO and usability of your website.

The homepage rank is a grade on a 100-point scale that represents your Internet Marketing Effectiveness. The algorithm is based on 70 criteria including search engine data, website structure, site performance and others. A rank lower than 40 means that there are a lot of areas to improve. A rank above 70 is a good mark and means that your website is probably well optimized.