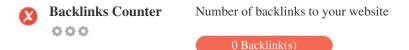

Backlinks are links that point to your website from other websites. They are like letters of recommendation for your site. Since this factor is crucial to SEO, you should have a strategy to improve the quantity and quality of backlinks.