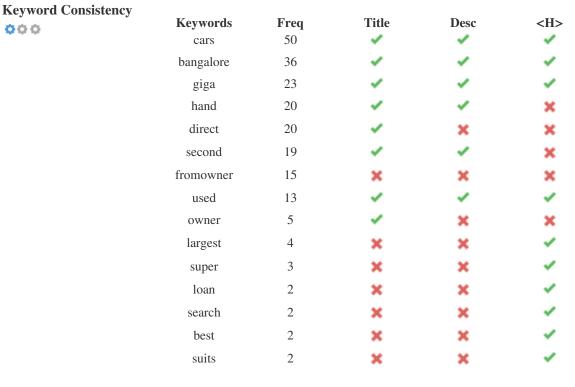

This table highlights the importance of being consistent with your use of keywords.

To improve the chance of ranking well in search results for a specific keyword, make sure you include it in some or all of the following: page URL, page content, title tag, meta description, header tags, image alt attributes, internal link anchor text and backlink anchor text.