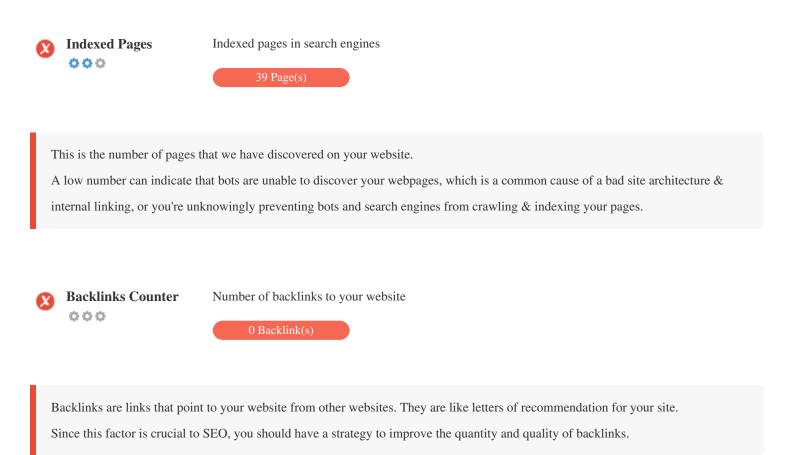

has been detected on this page

Frames can cause problems on your web page because search engines will not crawl or index the content within them. Avoid frames whenever possible and use a NoFrames tag if you must use them.



 Domain Registration
 Exactly how many years and months

 OOO
 O

Domain Age: 7 Years, 312 Days Created Date: 11th-Nov-2014

Updated Date: 30th-Jul-2021

Expiry Date: 11th-Nov-2023

Domain age matters to a certain extent and newer domains generally struggle to get indexed and rank high in search results for their first few months (depending on other associated ranking factors). Consider buying a second-hand domain name. Do you know that you can register your domain for up to 10 years? By doing so, you will show the world that you are serious about

your business.





Copyright © 2021 WebsiteSEOStats.com



# **Usability**



http://gigacars.com Length: 8 characters

Keep your URLs short and avoid long domain names when possible.

A descriptive URL is better recognized by search engines.

A user should be able to look at the address bar and make an accurate guess about the content of the page before reaching it (e.g.,

http://www.mysite.com/en/products).



Great, your website has a favicon.

Favicons improve a brand's visibility.

As a favicon is especially important for users bookmarking your website, make sure it is consistent with your brand.



Custom 404 Page

Great, your website has a custom 404 error page.

When a visitor encounters a 404 File Not Found error on your site, you're on the verge of losing the visitor that you've worked so

hard t