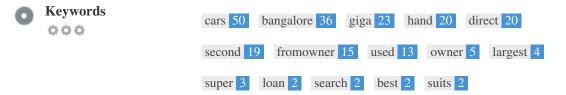

title tag content in your header tag.

While it is important to ensure every page has an H1 tag, never include more than one per page. Instead, use multiple H2 - H6 tags.

This Keyword Cloud provides an insight into the frequency of keyword usage within the page.

It's important to carry out keyword research to get an understanding of the keywords that your audience is using. There are a number of keyword research tools available online to help you choose which keywords to target.