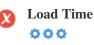

Creating your custom 404 error page allows you to minimize the number of visitors lost that way.

Two of the main reasons for an increase in page size are images and JavaScript files. Page size affects the speed of your website; try to keep your page size below 2 Mb. Tip: Use images with a small size and optimize their download with gzip.

1.18 second(s)

Site speed is an important factor for ranking high in Google search results and enriching the user experience. Resources: Check out Google's developer tutorials for tips on how to to make your website run faster.