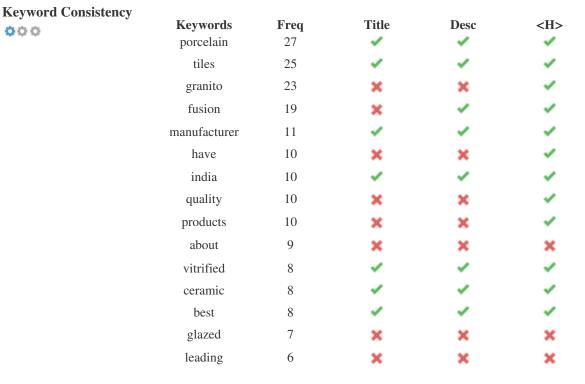

This table highlights the importance of being consistent with your use of keywords.

To improve the chance of ranking well in search results for a specific keyword, make sure you include it in some or all of the following: page URL, page content, title tag, meta description, header tags, image alt attributes, internal link anchor text and backlink anchor text.