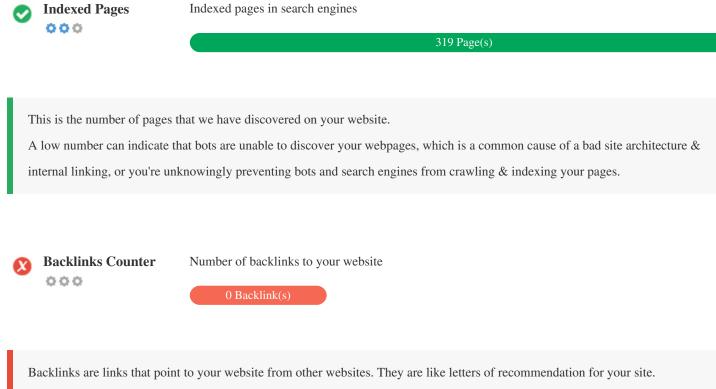

your business.

Since this factor is crucial to SEO, you should have a strategy to improve the quantity and quality of backlinks.