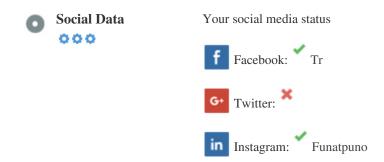

#### Social

Social data refers to data individuals create that is knowingly and voluntarily shared by them.

Cost and overhead previously rendered this semi-public form of communication unfeasible.

But advances in social networking technology from 2004-2010 has made broader concepts of sharing possible.