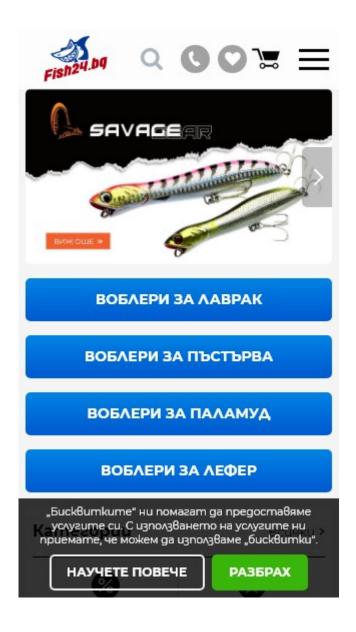

#### **Mobile**

Awesome! This page is mobile-friendly! Your mobile friendly score is 100/100

Mobile Friendliness refers to the usability aspects of your mobile website, which Google uses as a ranking signal in mobile search results.

The number of people using the Mobile Web is huge; over 75 percent of consumers have access to smartphones. ??

Your website should look nice on the most popular mobile devices.

Tip: Use an analytics tool to track mobile usage of your website.