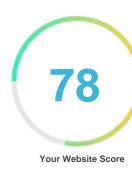

#### Introduction

This report provides a review of the key factors that influence the SEO and usability of your website.

The homepage rank is a grade on a 100-point scale that represents your Internet Marketing Effectiveness. The algorithm is based on 70 criteria including search engine data, website structure, site performance and others. A rank lower than 40 means that there are a lot of areas to improve. A rank above 70 is a good mark and means that your website is probably well optimized.