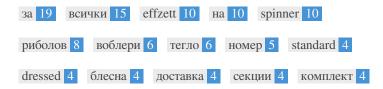

While it is important to ensure every page has an H1 tag, never include more than one per page. Instead, use multiple H2 - H6 tags.

This Keyword Cloud provides an insight into the frequency of keyword usage within the page.

It's important to carry out keyword research to get an understanding of the keywords that your audience is using. There are a number of keyword research tools available online to help you choose which keywords to target.

| Keywords | Freq | Title | Desc | <h></h> |
|----------|------|-------|------|---------|
| за       | 19   | ×     | ~    | ×       |
| всички   | 15   | ×     | ×    | ×       |
| effzett  | 10   | ×     | ×    | ×       |
| на       | 10   | ×     | ✓    | ~       |
| spinner  | 10   | ×     | ×    | ×       |
| риболов  | 8    | ✓     | ✓    | ×       |
| воблери  | 6    | ×     | ×    | ×       |
| тегло    | 6    | ×     | ×    | ×       |
| номер    | 5    | ×     | ×    | ×       |
| standard | 4    | ×     | ×    | ×       |
| dressed  | 4    | ×     | ×    | ×       |
| блесна   | 4    | ×     | ×    | ×       |
| доставка | 4    | ×     | ×    | ×       |
| секции   | 4    | ×     | ×    | ×       |
| комплект | 4    | ×     | ×    | ×       |

This table highlights the importance of being consistent with your use of keywords.

To improve the chance of ranking well in search results for a specific keyword, make sure you include it in some or all of the following: page URL, page content, title tag, meta description, header tags, image alt attributes, internal link anchor text and backlink anchor text.