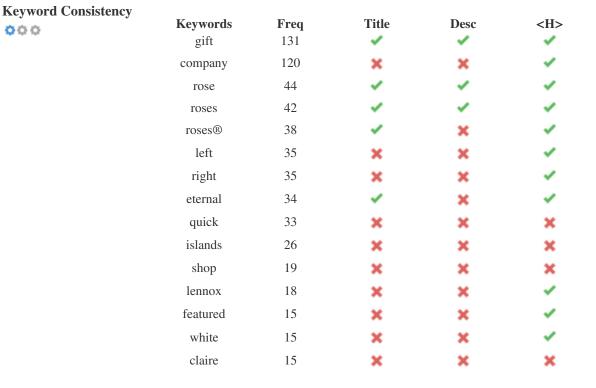

This table highlights the importance of being consistent with your use of keywords.

To improve the chance of ranking well in search results for a specific keyword, make sure you include it in some or all of the following: page URL, page content, title tag, meta description, header tags, image alt attributes, internal link anchor text and backlink anchor text.