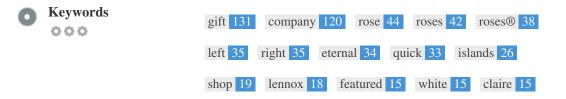

This Keyword Cloud provides an insight into the frequency of keyword usage within the page.

It's important to carry out keyword research to get an understanding of the keywords that your audience is using. There are a number of keyword research tools available online to help you choose which keywords to target.

This table highlights the importance of being consistent with your use of keywords.

To improve the chance of ranking well in search results for a specific keyword, make sure you include it in some or all of the following: page URL, page content, title tag, meta description, header tags, image alt attributes, internal link anchor text and backlink anchor text.