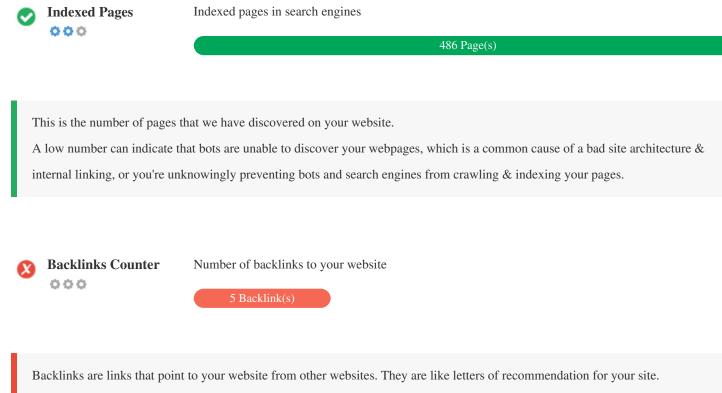

Do you know that you can register your domain for up to 10 years? By doing so, you will show the world that you are serious about your business.

Since this factor is crucial to SEO, you should have a strategy to improve the quantity and quality of backlinks.