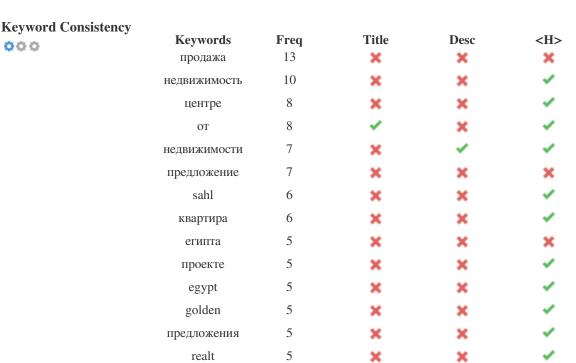

5

This table highlights the importance of being consistent with your use of keywords.

площадь

To improve the chance of ranking well in search results for a specific keyword, make sure you include it in some or all of the following: page URL, page content, title tag, meta description, header tags, image alt attributes, internal link anchor text and backlink anchor text.