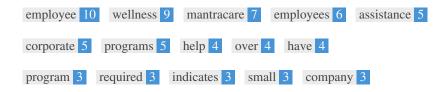

This Keyword Cloud provides an insight into the frequency of keyword usage within the page.

It's important to carry out keyword research to get an understanding of the keywords that your audience is using. There are a number of keyword research tools available online to help you choose which keywords to target.

| Keywords   | Freq | Title    | Desc     | <h></h>  |
|------------|------|----------|----------|----------|
| employee   | 10   | <b>✓</b> | <b>*</b> | -        |
| wellness   | 9    | ×        | ×        | ~        |
| mantracare | 7    | ×        | ×        | ~        |
| employees  | 6    | ×        | ×        | ×        |
| assistance | 5    | <b>✓</b> | <b>✓</b> | -        |
| corporate  | 5    | ✓        | ×        | ×        |
| programs   | 5    | ×        | ✓        | ~        |
| help       | 4    | ×        | ×        | <b>~</b> |
| over       | 4    | ×        | ×        | ×        |
| have       | 4    | ×        | ×        | ×        |
| program    | 3    | <b>✓</b> | <b>✓</b> | <b>~</b> |
| required   | 3    | ×        | ×        | ×        |
| indicates  | 3    | ×        | ×        | ×        |
| small      | 3    | ×        | ×        | <b>~</b> |
| company    | 3    | ×        | ×        | -        |