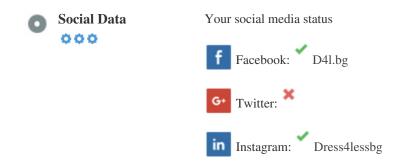

### Social

Social data refers to data individuals create that is knowingly and voluntarily shared by them.

Cost and overhead previously rendered this semi-public form of communication unfeasible.

But advances in social networking technology from 2004-2010 has made broader concepts of sharing possible.