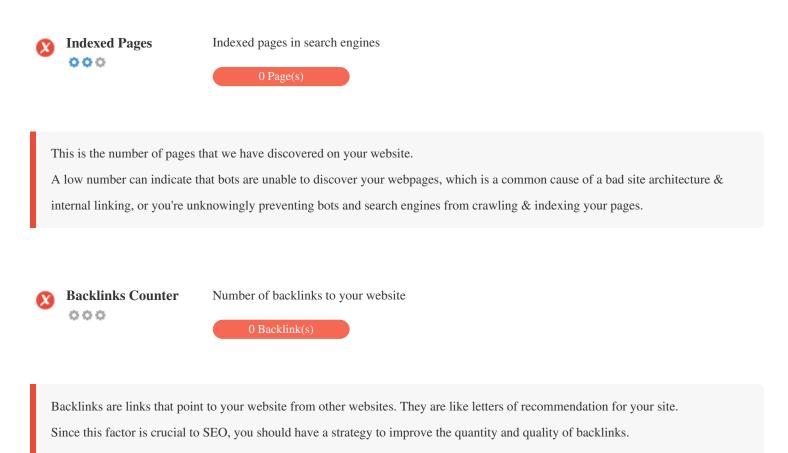

Alt Attribute

We found 41 images on this web page No ALT attributes are empty or missing.

Alternative text is used to describe images to give the search engine crawlers (and the visually impaired).

Also, more information to help them understand images, which can help them to appear in Google Images search results.