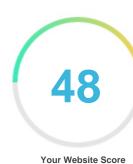

#### Introduction

This report provides a review of the key factors that influence the SEO and usability of your website.

The homepage rank is a grade on a 100-point scale that represents your Internet Marketing Effectiveness. The algorithm is based on 70 criteria including search engine data, website structure, site performance and others. A rank lower than 40 means that there are a lot of areas to improve. A rank above 70 is a good mark and means that your website is probably well optimized.