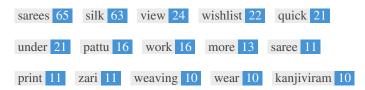

This Keyword Cloud provides an insight into the frequency of keyword usage within the page.

It's important to carry out keyword research to get an understanding of the keywords that your audience is using. There are a number of keyword research tools available online to help you choose which keywords to target.

| Keywords<br>sarees | Freq<br>65 | Title<br>✓ | Desc | <h></h>  |
|--------------------|------------|------------|------|----------|
| silk               | 63         | ×          | ×    |          |
| view               | 24         | ×          | ×    | -        |
| wishlist           | 22         | ×          | ×    | ×        |
| quick              | 21         | ×          | ×    | -        |
| under              | 21         | ×          | ×    | ×        |
| pattu              | 16         | ×          | ×    | ~        |
| work               | 16         | ×          | ×    | ~        |
| more               | 13         | ×          | ×    | ×        |
| saree              | 11         | ✓          | ✓    | ~        |
| print              | 11         | ×          | ×    | <b>*</b> |
| zari               | 11         | ×          | ×    | ×        |
| weaving            | 10         | ×          | ×    | ×        |
| wear               | 10         | ×          | ×    | ×        |
| kanjiviram         | 10         | ×          | ×    | ×        |

This table highlights the importance of being consistent with your use of keywords.

To improve the chance of ranking well in search results for a specific keyword, make sure you include it in some or all of the following: page URL, page content, title tag, meta description, header tags, image alt attributes, internal link anchor text and backlink anchor text.