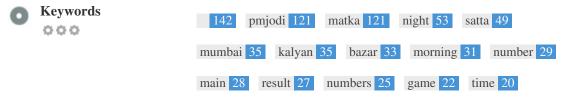

While it is important to ensure every page has an H1 tag, never include more than one per page. Instead, use multiple H2 - H6 tags.

This Keyword Cloud provides an insight into the frequency of keyword usage within the page.

| Keywords | Freq | Title | Desc | <h></h> |
|----------|------|-------|------|---------|
|          | 142  | ×     | ×    | ×       |
| pmjodi   | 121  | ×     | ×    | ×       |
| matka    | 121  | ×     | ×    | 1       |
| night    | 53   | ×     | ×    | × .     |
| satta    | 49   | ×     | ×    | × .     |
| mumbai   | 35   | ×     | ×    | 1       |
| kalyan   | 35   | ×     | ×    | 1       |
| bazar    | 33   | ×     | ×    | 1       |
| morning  | 31   | ×     | ×    | 1       |
| number   | 29   | ×     | ×    | 1       |
| main     | 28   | ×     | ×    | 1       |
| result   | 27   | ×     | ×    | 1       |
| numbers  | 25   | ×     | ×    | ×       |
| game     | 22   | ×     | ×    | 1       |
| time     | 20   | ×     | ×    | 1       |

This table highlights the importance of being consistent with your use of keywords.

To improve the chance of ranking well in search results for a specific keyword, make sure you include it in some or all of the following: page URL, page content, title tag, meta description, header tags, image alt attributes, internal link anchor text and backlink anchor text.