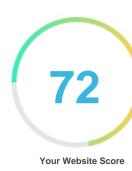

#### Introduction

This report provides a review of the key factors that influence the SEO and usability of your website.

The homepage rank is a grade on a 100-point scale that represents your Internet Marketing Effectiveness. The algorithm is based on 70 criteria including search engine data, website structure, site performance and others. A rank lower than 40 means that there are a lot of areas to improve. A rank above 70 is a good mark and means that your website is probably well optimized.