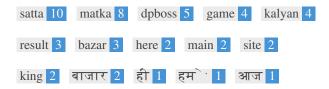

While it is important to ensure every page has an H1 tag, never include more than one per page. Instead, use multiple H2 - H6 tags.

This Keyword Cloud provides an insight into the frequency of keyword usage within the page.

| Keywords | Freq | Title | Desc     | <h></h>  |
|----------|------|-------|----------|----------|
| satta    | 10   | ×     | ~        | -        |
| matka    | 8    | ✓     | <b>✓</b> | <b>~</b> |
| dpboss   | 5    | ✓     | <b>✓</b> | <b>~</b> |
| game     | 4    | ×     | ×        | -        |
| kalyan   | 4    | ×     | <b>✓</b> | <b>~</b> |
| result   | 3    | ×     | <b>✓</b> | ~        |
| bazar    | 3    | ×     | ×        | ~        |
| here     | 2    | ×     | ×        | ~        |
| main     | 2    | ×     | ×        | <b>~</b> |
| site     | 2    | ×     | ×        | <b>*</b> |
| king     | 2    | ✓     | ✓        | <b>*</b> |
| बाजार    | 2    | ×     | ×        | ×        |
| ही       | 1    | ×     | ×        | ×        |
| हमें     | 1    | ×     | ×        | ×        |
| आज       | 1    | ×     | ×        | ×        |

This table highlights the importance of being consistent with your use of keywords.

To improve the chance of ranking well in search results for a specific keyword, make sure you include it in some or all of the following: page URL, page content, title tag, meta description, header tags, image alt attributes, internal link anchor text and backlink anchor text.