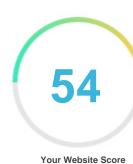

#### Introduction

This report provides a review of the key factors that influence the SEO and usability of your website.

The homepage rank is a grade on a 100-point scale that represents your Internet Marketing Effectiveness. The algorithm is based on 70 criteria including search engine data, website structure, site performance and others. A rank lower than 40 means that there are a lot of areas to improve. A rank above 70 is a good mark and means that your website is probably well optimized.