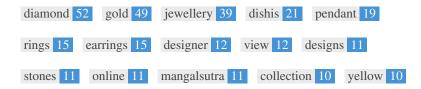

This Keyword Cloud provides an insight into the frequency of keyword usage within the page.

It's important to carry out keyword research to get an understanding of the keywords that your audience is using. There are a number of keyword research tools available online to help you choose which keywords to target.

| Keywords    | Freq | Title    | Desc     | <h></h> |
|-------------|------|----------|----------|---------|
| diamond     | 52   | <b>~</b> | ×        | ~       |
| gold        | 49   | <b>*</b> | <b>*</b> | ~       |
| jewellery   | 39   | <b>*</b> | <b>*</b> | ~       |
| dishis      | 21   | ✓        | ×        | ~       |
| pendant     | 19   | ×        | ×        | ~       |
| rings       | 15   | ×        | ×        | ~       |
| earrings    | 15   | ×        | ×        | ×       |
| designer    | 12   | ✓        | ×        | ~       |
| view        | 12   | ×        | ×        | ~       |
| designs     | 11   | ×        | ×        | ~       |
| stones      | 11   | ×        | ×        | ~       |
| online      | 11   | ✓        | ×        | ×       |
| mangalsutra | 11   | ×        | ✓        | ×       |
| collection  | 10   | ×        | ×        | ~       |
| yellow      | 10   | ×        | ×        | ×       |

This table highlights the importance of being consistent with your use of keywords.

To improve the chance of ranking well in search results for a specific keyword, make sure you include it in some or all of the following: page URL, page content, title tag, meta description, header tags, image alt attributes, internal link anchor text and backlink anchor text.