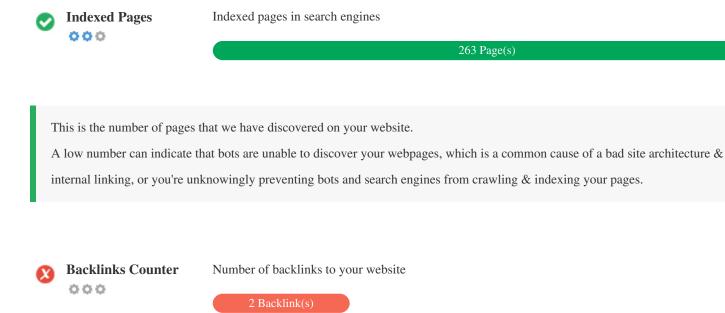

Do you know that you can register your domain for up to 10 years? By doing so, you will show the world that you are serious about your business.

Backlinks are links that point to your website from other websites. They are like letters of recommendation for your site. Since this factor is crucial to SEO, you should have a strategy to improve the quantity and quality of backlinks.