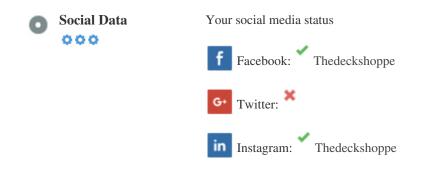

#### Social

Social data refers to data individuals create that is knowingly and voluntarily shared by them.

Cost and overhead previously rendered this semi-public form of communication unfeasible.

But advances in social networking technology from 2004-2010 has made broader concepts of sharing possible.