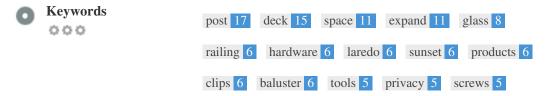

This Keyword Cloud provides an insight into the frequency of keyword usage within the page.

It's important to carry out keyword research to get an understanding of the keywords that your audience is using. There are a number of keyword research tools available online to help you choose which keywords to target.

000

| Keywords | Freq | Title | Desc | <h></h> |
|----------|------|-------|------|---------|
| post     | 17   | ×     | ×    | × .     |
| deck     | 15   | ×     | ×    | 1       |
| space    | 11   | ×     | ×    | ×       |
| expand   | 11   | ×     | ×    | ×       |
| glass    | 8    | ×     | ×    | ×       |
| railing  | 6    | ×     | ×    | 1       |
| hardware | 6    | ×     | ×    | 1       |
| laredo   | 6    | ×     | ×    | ×       |
| sunset   | 6    | ×     | ×    | ×       |
| products | 6    | ×     | ×    | 1       |
| clips    | 6    | ×     | ×    | ×       |
| baluster | 6    | ×     | ×    | 1       |
| tools    | 5    | ×     | ×    | 1       |
| privacy  | 5    | ×     | ×    | ×       |
| screws   | 5    | ×     | ×    | 1       |
|          |      |       |      |         |

This table highlights the importance of being consistent with your use of keywords.

To improve the chance of ranking well in search results for a specific keyword, make sure you include it in some or all of the following: page URL, page content, title tag, meta description, header tags, image alt attributes, internal link anchor text and backlink anchor text.