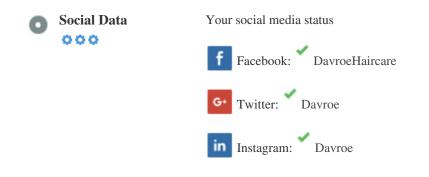

### Social

Social data refers to data individuals create that is knowingly and voluntarily shared by them.

Cost and overhead previously rendered this semi-public form of communication unfeasible.

But advances in social networking technology from 2004-2010 has made broader concepts of sharing possible.