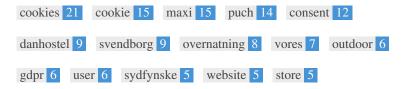

This Keyword Cloud provides an insight into the frequency of keyword usage within the page.

It's important to carry out keyword research to get an understanding of the keywords that your audience is using. There are a number of keyword research tools available online to help you choose which keywords to target.

| Keywords    | Freq | Title | Desc | <h></h>  |
|-------------|------|-------|------|----------|
| cookies     | 21   | ×     | ×    | ×        |
| cookie      | 15   | ×     | ×    | ×        |
| maxi        | 15   | ×     | ×    | <b>~</b> |
| puch        | 14   | ×     | ×    | ~        |
| consent     | 12   | ×     | ×    | ×        |
| danhostel   | 9    | ✓     | ✓    | -        |
| svendborg   | 9    | ✓     | ✓    | -        |
| overnatning | 8    | ✓     | ✓    | -        |
| vores       | 7    | ×     | ✓    | ×        |
| outdoor     | 6    | ×     | ×    | -        |
| gdpr        | 6    | ×     | ×    | ×        |
| user        | 6    | ×     | ×    | ×        |
| sydfynske   | 5    | ×     | ×    | -        |
| website     | 5    | ×     | ×    | ×        |
| store       | 5    | ×     | ×    | ×        |

This table highlights the importance of being consistent with your use of keywords.

To improve the chance of ranking well in search results for a specific keyword, make sure you include it in some or all of the following: page URL, page content, title tag, meta description, header tags, image alt attributes, internal link anchor text and backlink anchor text.