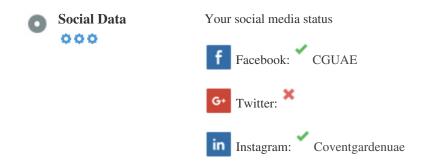

### Social

Social data refers to data individuals create that is knowingly and voluntarily shared by them.

Cost and overhead previously rendered this semi-public form of communication unfeasible.

But advances in social networking technology from 2004-2010 has made broader concepts of sharing possible.