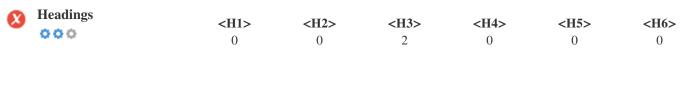

Title Tags and Meta Descriptions are cut short if they are too long, so it's important to stay within the suggested character limits.

<H3> داری؟ فروش برای فایلی <H3> <H3> ابگیر پورسانت و آن بازاریابی <H3>

Use your keywords in the headings and make sure the first level (H1) includes your most important keywords. Never duplicate your title tag content in your header tag.

While it is important to ensure every page has an H1 tag, never include more than one per page. Instead, use multiple H2 - H6 tags.