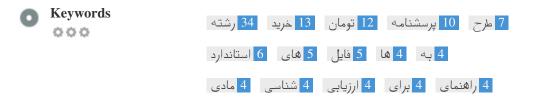

This Keyword Cloud provides an insight into the frequency of keyword usage within the page.

It's important to carry out keyword research to get an understanding of the keywords that your audience is using. There are a number of keyword research tools available online to help you choose which keywords to target.

This table highlights the importance of being consistent with your use of keywords.

To improve the chance of ranking well in search results for a specific keyword, make sure you include it in some or all of the following: page URL, page content, title tag, meta description, header tags, image alt attributes, internal link anchor text and backlink anchor text.