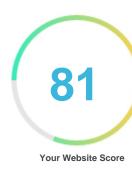

#### Introduction

This report provides a review of the key factors that influence the SEO and usability of your website.

The homepage rank is a grade on a 100-point scale that represents your Internet Marketing Effectiveness. The algorithm is based on 70 criteria including search engine data, website structure, site performance and others. A rank lower than 40 means that there are a lot of areas to improve. A rank above 70 is a good mark and means that your website is probably well optimized.