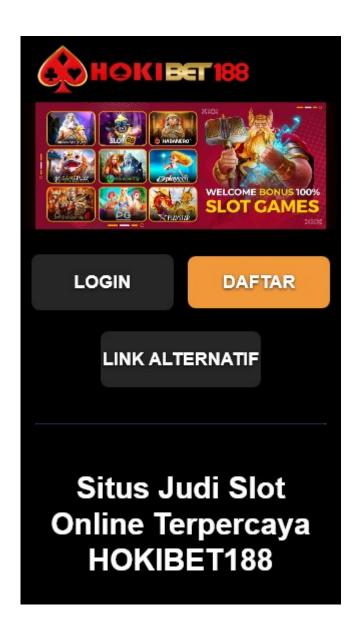

## **Mobile**

Awesome! This page is mobile-friendly! Your mobile friendly score is 100/100

Mobile Friendliness refers to the usability aspects of your mobile website, which Google uses as a ranking signal in mobile search results.

Embedded Objects such as Flash, Silverlight or Java. It should only be used for specific enhancements.

But avoid using Embedded Objects, so your content can be accessed on all devices.

The number of people using the Mobile Web is huge; over 75 percent of consumers have access to smartphones. ??

Your website should look nice on the most popular mobile devices.

Tip: Use an analytics tool to track mobile usage of your website.