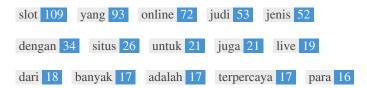

While it is important to ensure every page has an H1 tag, never include more than one per page. Instead, use multiple H2 - H6 tags.

This Keyword Cloud provides an insight into the frequency of keyword usage within the page.

| <b>Keywords</b> slot | Freq<br>109 | Title    | Desc     | <h></h> |
|----------------------|-------------|----------|----------|---------|
| yang                 | 93          | ×        | ×        | - 1     |
| online               | 72          | 7        | 7        | -       |
| judi                 | 53          | -        | -        | -       |
| jenis                | 52          | ×        | ×        | ×       |
| dengan               | 34          | ×        | ×        |         |
| situs                | 26          | <b>✓</b> | <b>✓</b> | -       |
| untuk                | 21          | ×        | ×        | ×       |
| juga                 | 21          | ×        | ×        | ×       |
| live                 | 19          | ×        | ×        | ×       |
| dari                 | 18          | ×        | ×        | ×       |
| banyak               | 17          | ×        | ×        | ×       |
| adalah               | 17          | ×        | ×        | ×       |
| terpercaya           | 17          | ✓        | ✓        | -       |
| para                 | 16          | ×        | ×        | ×       |

This table highlights the importance of being consistent with your use of keywords.

To improve the chance of ranking well in search results for a specific keyword, make sure you include it in some or all of the following: page URL, page content, title tag, meta description, header tags, image alt attributes, internal link anchor text and backlink anchor text.