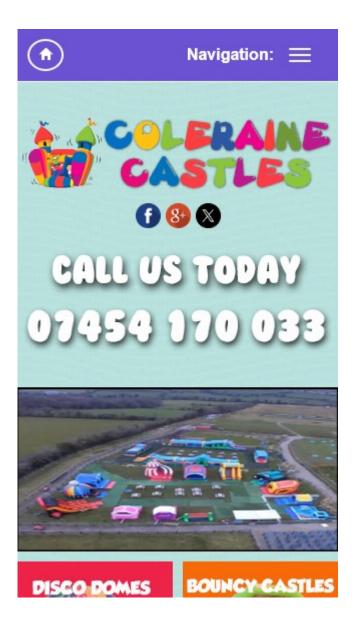

## **Mobile**

Awesome! This page is mobile-friendly! Your mobile friendly score is 80/100

Mobile Friendliness refers to the usability aspects of your mobile website, which Google uses as a ranking signal in mobile search results.

Embedded Objects such as Flash, Silverlight or Java. It should only be used for specific enhancements.

But avoid using Embedded Objects, so your content can be accessed on all devices.

The number of people using the Mobile Web is huge; over 75 percent of consumers have access to smartphones. ??

Your website should look nice on the most popular mobile devices.

Tip: Use an analytics tool to track mobile usage of your website.