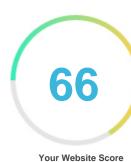

### Introduction

This report provides a review of the key factors that influence the SEO and usability of your website.

The homepage rank is a grade on a 100-point scale that represents your Internet Marketing Effectiveness. The algorithm is based on 70 criteria including search engine data, website structure, site performance and others. A rank lower than 40 means that there are a lot of areas to improve. A rank above 70 is a good mark and means that your website is probably well optimized.