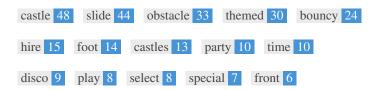

While it is important to ensure every page has an H1 tag, never include more than one per page. Instead, use multiple H2 - H6 tags.

This Keyword Cloud provides an insight into the frequency of keyword usage within the page.

| Keywords<br>castle | Freq<br>48 | Title<br>~ | Desc | <h></h>  |
|--------------------|------------|------------|------|----------|
| slide              | 44         | ×          | ×    | ×        |
| obstacle           | 33         | ×          | ×    | ×        |
| themed             | 30         | ×          | ×    | ×        |
| bouncy             | 24         | ✓          | ✓    | -        |
| hire               | 15         | ✓          | ✓    | -        |
| foot               | 14         | ×          | ×    | ×        |
| castles            | 13         | ✓          | ✓    | <b>*</b> |
| party              | 10         | ×          | ×    | ~        |
| time               | 10         | ×          | ×    | ×        |
| disco              | 9          | ×          | ×    | ×        |
| play               | 8          | ×          | ×    | ×        |
| select             | 8          | ×          | ×    | ×        |
| special            | 7          | ×          | ×    | -        |
| front              | 6          | ×          | ×    | ×        |

This table highlights the importance of being consistent with your use of keywords.

To improve the chance of ranking well in search results for a specific keyword, make sure you include it in some or all of the following: page URL, page content, title tag, meta description, header tags, image alt attributes, internal link anchor text and backlink anchor text.