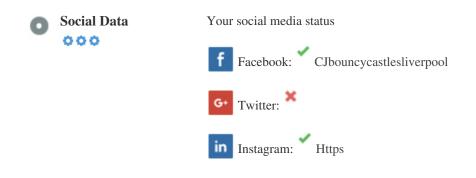

## Social

Social data refers to data individuals create that is knowingly and voluntarily shared by them.

Cost and overhead previously rendered this semi-public form of communication unfeasible.

But advances in social networking technology from 2004-2010 has made broader concepts of sharing possible.

Broken Links

Broken links were found on this web page

https://www.instagram.com/https://www.instagram.com/cj\_bouncy\_castles/

Broken links send users to non-existing web pages. They are bad for your site's usability, reputation and SEO. If you find broken links in the future, take the time to replace or remove each one.