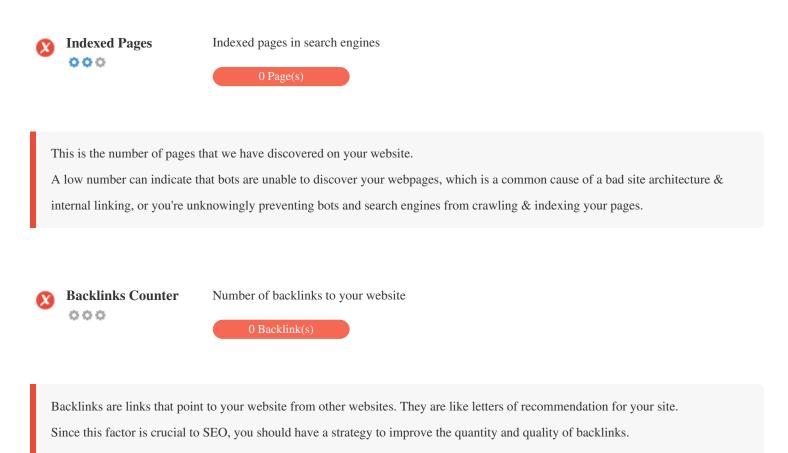

Links pass value from one page to another, but the amount of value that can be passed is split between all of the links on a page. This means that adding unnecessary links will dilute the potential value attributed to your other links.

Using the Nofollow attribute prevents value from being passed to the linking page, but it's worth noting that these links are still taken into account when calculating the value that is passed through each link, so Nofollow links can also dilute pagerank.

Broken Links

Broken links were found on this web page

https://www.instagram.com/https://www.instagram.com/cj\_bouncy\_castles/

Broken links send users to non-existing web pages. They are bad for your site's usability, reputation and SEO. If you find broken links in the future, take the time to replace or remove each one.