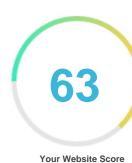

#### Introduction

This report provides a review of the key factors that influence the SEO and usability of your website.

The homepage rank is a grade on a 100-point scale that represents your Internet Marketing Effectiveness. The algorithm is based on 70 criteria including search engine data, website structure, site performance and others. A rank lower than 40 means that there are a lot of areas to improve. A rank above 70 is a good mark and means that your website is probably well optimized.

Internal pages are ranked on a scale of A+ through E and are based on an analysis of nearly 30 criteria.

Our reports provide actionable advice to improve a site's business objectives.

Please contact us for more information.