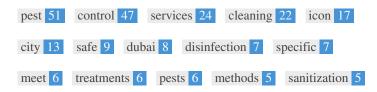

This Keyword Cloud provides an insight into the frequency of keyword usage within the page.

It's important to carry out keyword research to get an understanding of the keywords that your audience is using. There are a number of keyword research tools available online to help you choose which keywords to target.

| Keywords     | Freq | Title    | Desc     | <h></h> |
|--------------|------|----------|----------|---------|
| pest         | 51   | <b>~</b> | <b>~</b> | ~       |
| control      | 47   | <b>*</b> | <b>*</b> | ~       |
| services     | 24   | ✓        | ✓        | -       |
| cleaning     | 22   | ×        | ×        | ~       |
| icon         | 17   | ×        | ×        | ~       |
| city         | 13   | ×        | ×        | ~       |
| safe         | 9    | ×        | ✓        | ~       |
| dubai        | 8    | ✓        | ✓        | -       |
| disinfection | 7    | ×        | ×        | ~       |
| specific     | 7    | ×        | ×        | ×       |
| meet         | 6    | ×        | ×        | ×       |
| treatments   | 6    | ×        | ×        | ×       |
| pests        | 6    | ×        | ×        | ~       |
| methods      | 5    | ×        | ×        | ×       |
| sanitization | 5    | ×        | ×        | ~       |