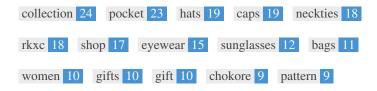

This Keyword Cloud provides an insight into the frequency of keyword usage within the page.

It's important to carry out keyword research to get an understanding of the keywords that your audience is using. There are a number of keyword research tools available online to help you choose which keywords to target.

| Keywords   | Freq | Title | Desc | <h></h>  |
|------------|------|-------|------|----------|
| collection | 24   | ×     | ×    | ×        |
| pocket     | 23   | ×     | ×    | ×        |
| hats       | 19   | ×     | ×    | ~        |
| caps       | 19   | ×     | ×    | ~        |
| neckties   | 18   | ×     | ×    | ×        |
| rkxc       | 18   | ×     | ×    | ×        |
| shop       | 17   | ×     | ×    | ~        |
| eyewear    | 15   | ×     | ×    | ×        |
| sunglasses | 12   | ×     | ×    | ×        |
| bags       | 11   | ×     | ×    | ~        |
| women      | 10   | ✓     | ✓    | ~        |
| gifts      | 10   | ×     | ×    | ~        |
| gift       | 10   | ×     | ×    | ~        |
| chokore    | 9    | ✓     | ✓    | <b>*</b> |
| pattern    | 9    | ×     | ×    | ×        |

This table highlights the importance of being consistent with your use of keywords.

To improve the chance of ranking well in search results for a specific keyword, make sure you include it in some or all of the following: page URL, page content, title tag, meta description, header tags, image alt attributes, internal link anchor text and backlink anchor text.