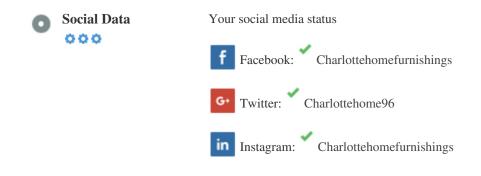

#### Social

Social data refers to data individuals create that is knowingly and voluntarily shared by them.

Cost and overhead previously rendered this semi-public form of communication unfeasible.

But advances in social networking technology from 2004-2010 has made broader concepts of sharing possible.