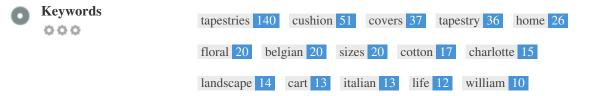

Website SEO Stats

This Keyword Cloud provides an insight into the frequency of keyword usage within the page.

It's important to carry out keyword research to get an understanding of the keywords that your audience is using. There are a number of keyword research tools available online to help you choose which keywords to target.

Keyword Consistency

| Keywords<br>tapestries | <b>Freq</b><br>140 | Title | Desc | <h></h> |
|------------------------|--------------------|-------|------|---------|
| cushion                | 51                 | ×     | ×    | 1       |
| covers                 | 37                 | ×     | ×    | 1       |
| tapestry               | 36                 | ×     | ×    | × .     |
| home                   | 26                 | ×     | ×    | × .     |
| floral                 | 20                 | ×     | ×    | × .     |
| belgian                | 20                 | ×     | ×    | × .     |
| sizes                  | 20                 | ×     | ×    | × .     |
| cotton                 | 17                 | ×     | ×    | × .     |
| charlotte              | 15                 | ×     | ×    | × .     |
| landscape              | 14                 | ×     | ×    | ×       |
| cart                   | 13                 | ×     | ×    | ×       |
| italian                | 13                 | ×     | ×    | × .     |
| life                   | 12                 | ×     | ×    | × .     |
| william                | 10                 | ×     | ×    | 1       |
|                        |                    |       |      |         |

This table highlights the importance of being consistent with your use of keywords.

To improve the chance of ranking well in search results for a specific keyword, make sure you include it in some or all of the following: page URL, page content, title tag, meta description, header tags, image alt attributes, internal link anchor text and backlink anchor text.