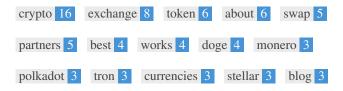

This Keyword Cloud provides an insight into the frequency of keyword usage within the page.

It's important to carry out keyword research to get an understanding of the keywords that your audience is using. There are a number of keyword research tools available online to help you choose which keywords to target.

| <b>Keywords</b> crypto | Freq<br>16 | Title | Desc | <h></h> |
|------------------------|------------|-------|------|---------|
| exchange               | 8          |       |      |         |
| token                  | 6          | ×     | ×    | ×       |
| about                  | 6          | ×     | ×    | 7       |
| swap                   | 5          | ×     | ×    | ×       |
| partners               | 5          | ×     | ×    | ×       |
| best                   | 4          | 1     | 1    | 1       |
| works                  | 4          | ×     | ×    | ×       |
| doge                   | 4          | ×     | ×    | ×       |
| monero                 | 3          | ×     | ×    | ×       |
| polkadot               | 3          | ×     | ×    | ×       |
| tron                   | 3          | ×     | ×    | ×       |
| currencies             | 3          | ×     | ×    | ×       |
| stellar                | 3          | ×     | ×    | ×       |
| blog                   | 3          | ×     | ×    | ×       |

This table highlights the importance of being consistent with your use of keywords.

To improve the chance of ranking well in search results for a specific keyword, make sure you include it in some or all of the following: page URL, page content, title tag, meta description, header tags, image alt attributes, internal link anchor text and backlink anchor text.