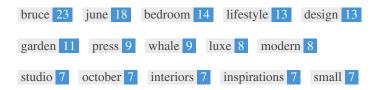

This Keyword Cloud provides an insight into the frequency of keyword usage within the page.

It's important to carry out keyword research to get an understanding of the keywords that your audience is using. There are a number of keyword research tools available online to help you choose which keywords to target.

| Keywords     | Freq | Title | Desc | <h></h> |
|--------------|------|-------|------|---------|
| bruce        | 23   | ×     | ×    | ×       |
| june         | 18   | ×     | ×    | ×       |
| bedroom      | 14   | ×     | ×    | ~       |
| lifestyle    | 13   | ×     | ×    | ~       |
| design       | 13   | ×     | ×    | -       |
| garden       | 11   | ×     | ×    | ~       |
| press        | 9    | ×     | ×    | ×       |
| whale        | 9    | ×     | ×    | ×       |
| luxe         | 8    | ×     | ×    | ~       |
| modern       | 8    | ×     | ×    | ~       |
| studio       | 7    | ×     | ×    | ~       |
| october      | 7    | ×     | ×    | ×       |
| interiors    | 7    | ×     | ×    | -       |
| inspirations | 7    | ×     | ×    | ~       |
| small        | 7    | ×     | ×    | -       |

This table highlights the importance of being consistent with your use of keywords.

To improve the chance of ranking well in search results for a specific keyword, make sure you include it in some or all of the following: page URL, page content, title tag, meta description, header tags, image alt attributes, internal link anchor text and backlink anchor text.