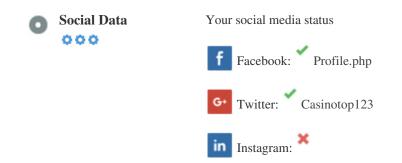

#### Social

Social data refers to data individuals create that is knowingly and voluntarily shared by them.

Cost and overhead previously rendered this semi-public form of communication unfeasible.

But advances in social networking technology from 2004-2010 has made broader concepts of sharing possible.