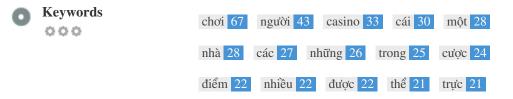

This Keyword Cloud provides an insight into the frequency of keyword usage within the page.

It's important to carry out keyword research to get an understanding of the keywords that your audience is using. There are a number of keyword research tools available online to help you choose which keywords to target.

This table highlights the importance of being consistent with your use of keywords.

To improve the chance of ranking well in search results for a specific keyword, make sure you include it in some or all of the following: page URL, page content, title tag, meta description, header tags, image alt attributes, internal link anchor text and backlink anchor text.