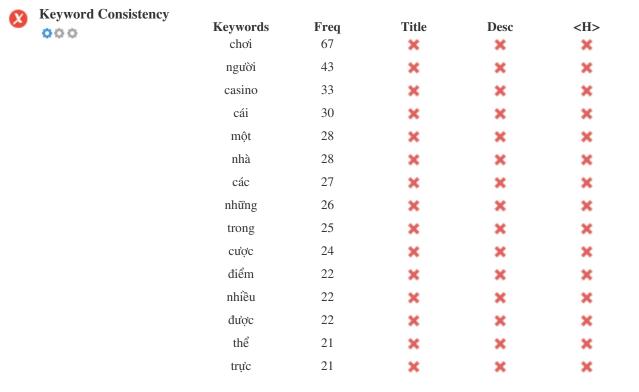

This table highlights the importance of being consistent with your use of keywords.

To improve the chance of ranking well in search results for a specific keyword, make sure you include it in some or all of the following: page URL, page content, title tag, meta description, header tags, image alt attributes, internal link anchor text and backlink anchor text.