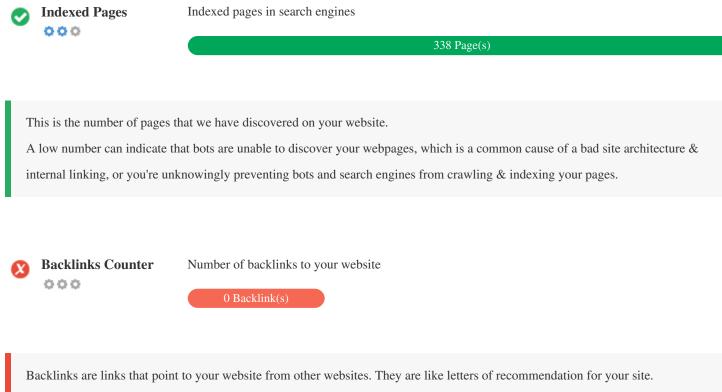

has been detected on this page

Frames can cause problems on your web page because search engines will not crawl or index the content within them. Avoid frames whenever possible and use a NoFrames tag if you must use them.



000

Exactly how many years and months **Domain Registration** 

> Domain Age: 0 Years, 141 Days Created Date: 13th-Feb-2023

Updated Date: 16th-Feb-2023

Expiry Date: 13th-Feb-2024

Domain age matters to a certain extent and newer domains generally struggle to get indexed and rank high in search results for their first few months (depending on other associated ranking factors). Consider buying a second-hand domain name.

Do you know that you can register your domain for up to 10 years? By doing so, you will show the world that you are serious about your business.





Since this factor is crucial to SEO, you should have a strategy to improve the quantity and quality of backlinks.



#### **Usability**



http://casinotop1.net Length: 10 characters

Keep your URLs short and avoid long domain names when possible.

A descriptive URL is better recognized by search engines.

A user should be able to look at the address bar and make an accurate guess about the content of the page before reaching it (e.g.,

http://www.mysite.com/en/products).



Great, your website has a favicon.

Favicons improve a brand's visibility.

As a favicon is especially important for users bookmarking your website, make sure it is consistent with your brand.



Custom 404 Page

Great, your website has a custom 404 error page.

When a visitor encounters a 404 File Not Found error on