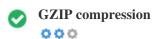

Text/HTML Ratio

Wow! It's GZIP Enabled.

✓ Your webpage is compressed from 508 KB to 76 KB (85 % size savings)

Gzip is a method of compressing files (making them smaller) for faster network transfers.

It allows to reduce the size of web pages and any other typical web files to about 30% or less of its original size before it transfer.