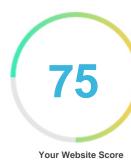

#### Introduction

This report provides a review of the key factors that influence the SEO and usability of your website.

The homepage rank is a grade on a 100-point scale that represents your Internet Marketing Effectiveness. The algorithm is based on 70 criteria including search engine data, website structure, site performance and others. A rank lower than 40 means that there are a lot of areas to improve. A rank above 70 is a good mark and means that your website is probably well optimized.