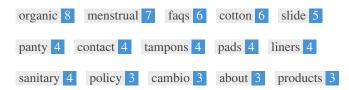

This Keyword Cloud provides an insight into the frequency of keyword usage within the page.

It's important to carry out keyword research to get an understanding of the keywords that your audience is using. There are a number of keyword research tools available online to help you choose which keywords to target.

| Keywords  | Freq | Title    | Desc     | <h></h> |
|-----------|------|----------|----------|---------|
| organic   | 8    | ×        | <b>~</b> | ~       |
| menstrual | 7    | ✓        | ✓        | ~       |
| faqs      | 6    | ×        | ×        | ×       |
| cotton    | 6    | ×        | ✓        | ~       |
| slide     | 5    | ×        | ×        | ×       |
| panty     | 4    | ×        | ×        | ×       |
| contact   | 4    | ×        | ×        | ×       |
| tampons   | 4    | ×        | ✓        | ×       |
| pads      | 4    | ×        | ✓        | ~       |
| liners    | 4    | ×        | ×        | ×       |
| sanitary  | 4    | ×        | ×        | ~       |
| policy    | 3    | ×        | ×        | ×       |
| cambio    | 3    | ✓        | ✓        | ~       |
| about     | 3    | ×        | ×        | ×       |
| products  | 3    | <b>✓</b> | ×        | ×       |

This table highlights the importance of being consistent with your use of keywords.

To improve the chance of ranking well in search results for a specific keyword, make sure you include it in some or all of the following: page URL, page content, title tag, meta description, header tags, image alt attributes, internal link anchor text and backlink anchor text.