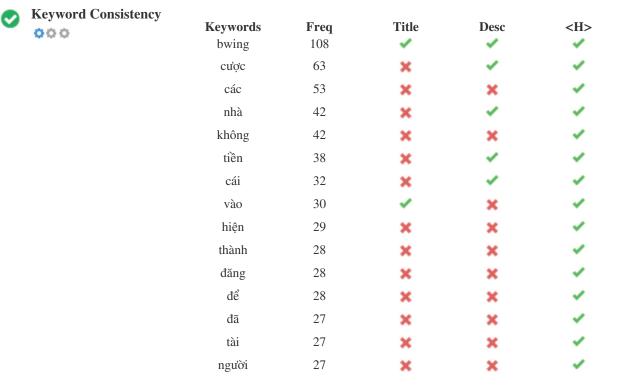

This table highlights the importance of being consistent with your use of keywords.

To improve the chance of ranking well in search results for a specific keyword, make sure you include it in some or all of the following: page URL, page content, title tag, meta description, header tags, image alt attributes, internal link anchor text and backlink anchor text.