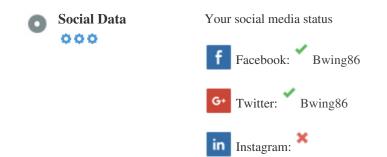

# Social

Social data refers to data individuals create that is knowingly and voluntarily shared by them.

Cost and overhead previously rendered this semi-public form of communication unfeasible.

But advances in social networking technology from 2004-2010 has made broader concepts of sharing possible.