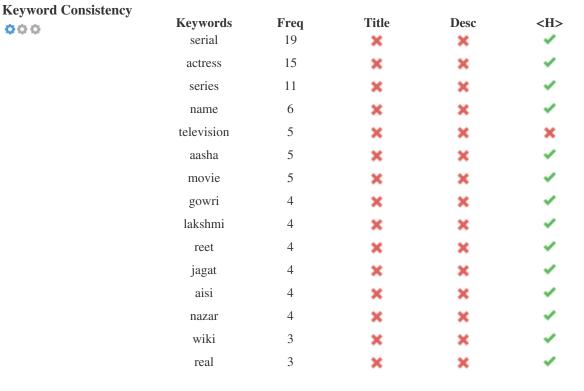

This Keyword Cloud provides an insight into the frequency of keyword usage within the page.

It's important to carry out keyword research to get an understanding of the keywords that your audience is using. There are a number of keyword research tools available online to help you choose which keywords to target.

This table highlights the importance of being consistent with your use of keywords.

To improve the chance of ranking well in search results for a specific keyword, make sure you include it in some or all of the following: page URL, page content, title tag, meta description, header tags, image alt attributes, internal link anchor text and backlink anchor text.