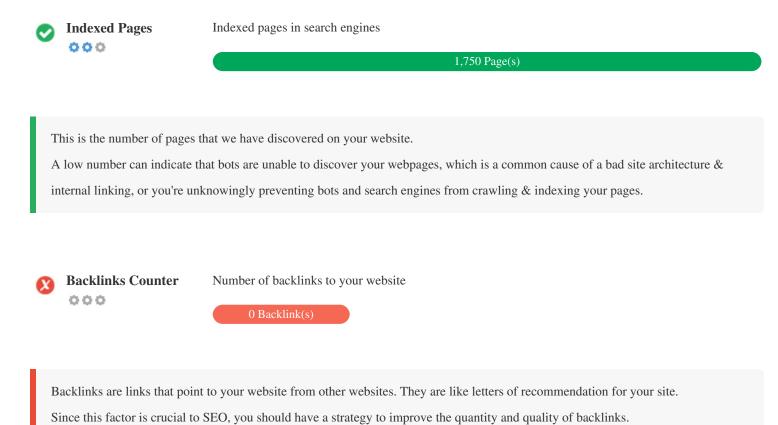

This Keyword Cloud provides an insight into the frequency of keyword usage within the page.

It's important to carry out keyword research to get an understanding of the keywords that your audience is using. There are a number of keyword research tools available online to help you choose which keywords to target.

This table highlights the importance of being consistent with your use of keywords.

To improve the chance of ranking well in search results for a specific keyword, make sure you include it in some or all of the following: page URL, page content, title tag, meta description, header tags, image alt attributes, internal link anchor text and backlink anchor text.