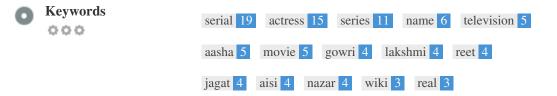

This Keyword Cloud provides an insight into the frequency of keyword usage within the page.

It's important to carry out keyword research to get an understanding of the keywords that your audience is using. There are a number of keyword research tools available online to help you choose which keywords to target.

This table highlights the importance of being consistent with your use of keywords.

To improve the chance of ranking well in search results for a specific keyword, make sure you include it in some or all of the following: page URL, page content, title tag, meta description, header tags, image alt attributes, internal link anchor text and backlink anchor text.