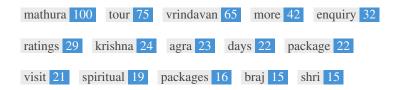

This Keyword Cloud provides an insight into the frequency of keyword usage within the page.

It's important to carry out keyword research to get an understanding of the keywords that your audience is using. There are a number of keyword research tools available online to help you choose which keywords to target.

| <b>Keywords</b> mathura | Freq<br>100 | Title | Desc     | <h></h> |
|-------------------------|-------------|-------|----------|---------|
|                         |             | , in  | , i      | , ž     |
| tour                    | 75          | •     | •        | •       |
| vrindavan               | 65          | ~     | ~        | ~       |
| more                    | 42          | ×     | ×        | ×       |
| enquiry                 | 32          | ×     | ×        | ×       |
| ratings                 | 29          | ×     | ×        | ×       |
| krishna                 | 24          | ×     | ×        | ×       |
| agra                    | 23          | ×     | ×        | ~       |
| days                    | 22          | ×     | ×        | ~       |
| package                 | 22          | ✓     | <b>✓</b> | -       |
| visit                   | 21          | ×     | ×        | ~       |
| spiritual               | 19          | ×     | ✓        | ~       |
| packages                | 16          | ✓     | <b>✓</b> | -       |
| braj                    | 15          | ×     | ×        | ~       |
| shri                    | 15          | ×     | ×        | ×       |

This table highlights the importance of being consistent with your use of keywords.

To improve the chance of ranking well in search results for a specific keyword, make sure you include it in some or all of the following: page URL, page content, title tag, meta description, header tags, image alt attributes, internal link anchor text and backlink anchor text.