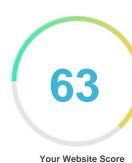

#### Introduction

This report provides a review of the key factors that influence the SEO and usability of your website.

The homepage rank is a grade on a 100-point scale that represents your Internet Marketing Effectiveness. The algorithm is based on 70 criteria including search engine data, website structure, site performance and others. A rank lower than 40 means that there are a lot of areas to improve. A rank above 70 is a good mark and means that your website is probably well optimized.