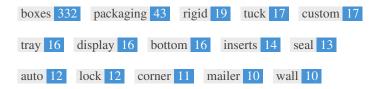

This Keyword Cloud provides an insight into the frequency of keyword usage within the page.

It's important to carry out keyword research to get an understanding of the keywords that your audience is using. There are a number of keyword research tools available online to help you choose which keywords to target.

| Keywords  | Freq | Title    | Desc     | <h></h>  |
|-----------|------|----------|----------|----------|
| boxes     | 332  | <b>✓</b> | <b>✓</b> | <b>*</b> |
| packaging | 43   | ✓        | ✓        | ~        |
| rigid     | 19   | ×        | ×        | ~        |
| tuck      | 17   | ×        | ×        | ~        |
| custom    | 17   | ✓        | ✓        | -        |
| tray      | 16   | ×        | ×        | ×        |
| display   | 16   | ×        | ×        | <b>~</b> |
| bottom    | 16   | ×        | ×        | <b>~</b> |
| inserts   | 14   | ×        | ×        | ~        |
| seal      | 13   | ×        | ×        | ×        |
| auto      | 12   | ×        | ×        | <b>*</b> |
| lock      | 12   | ×        | ×        | ×        |
| corner    | 11   | ×        | ×        | ×        |
| mailer    | 10   | ×        | ×        | <b>*</b> |
| wall      | 10   | ×        | ×        | ×        |

This table highlights the importance of being consistent with your use of keywords.

To improve the chance of ranking well in search results for a specific keyword, make sure you include it in some or all of the following: page URL, page content, title tag, meta description, header tags, image alt attributes, internal link anchor text and backlink anchor text.